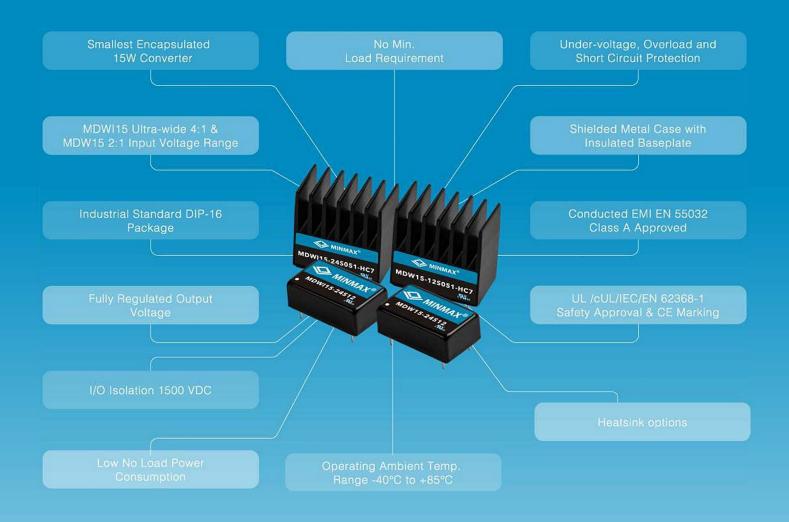

#### MDW15 & MDWI15 Features

### Encapsulated Isolated 15W Converter

MINMAX, a leading name in power conversion solutions, is proud to present the MDW15 & MDW15 series, the game-changing products that combines exceptional performance, reliability, and compact design. With these impressive features, the MDW15 &MDW15 series sets a new standard for power converters in industrial applications. Let's delve into its remarkable features and benefits.